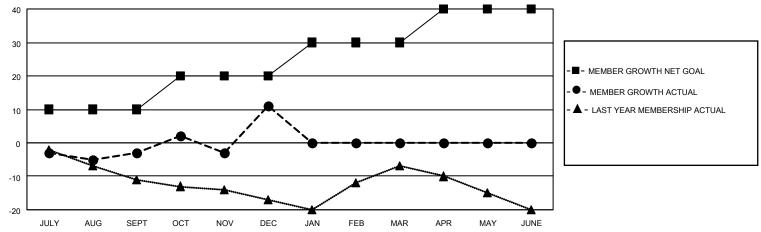

## District 1 CN

| Clubs         |               |             |               | Members               |                        |                         |                                                    |  |
|---------------|---------------|-------------|---------------|-----------------------|------------------------|-------------------------|----------------------------------------------------|--|
|               | RESULTS FOR   | R 2020-2021 |               | RESULTS FOR 2020-2021 |                        |                         |                                                    |  |
| QUARTER       | NEW CLUB GOAL | NEW CLUBS   | DROPPED CLUBS | QUARTER MEME          | BER GROWTH NET<br>GOAL | MEMBER GROWTH<br>ACTUAL | DROPPED<br>MEMBERS ACTUAL<br>(including transfers) |  |
| JULY/AUG/SEPT | 0             | 0           | 0             | JULY/AUG/SEPT         | 10                     | 22                      | 24                                                 |  |
| OCT/NOV/DEC   | 1             | 1           | 0             | OCT/NOV/DEC           | 10                     | 47                      | 33                                                 |  |
| JAN/FEB/MAR   | 0             | 0           | 0             | JAN/FEB/MAR           | 10                     | 0                       | 0                                                  |  |
| APR/MAY/JUNE  | 0             | 0           | 0             | APR/MAY/JUNE          | 10                     | 0                       | 0                                                  |  |